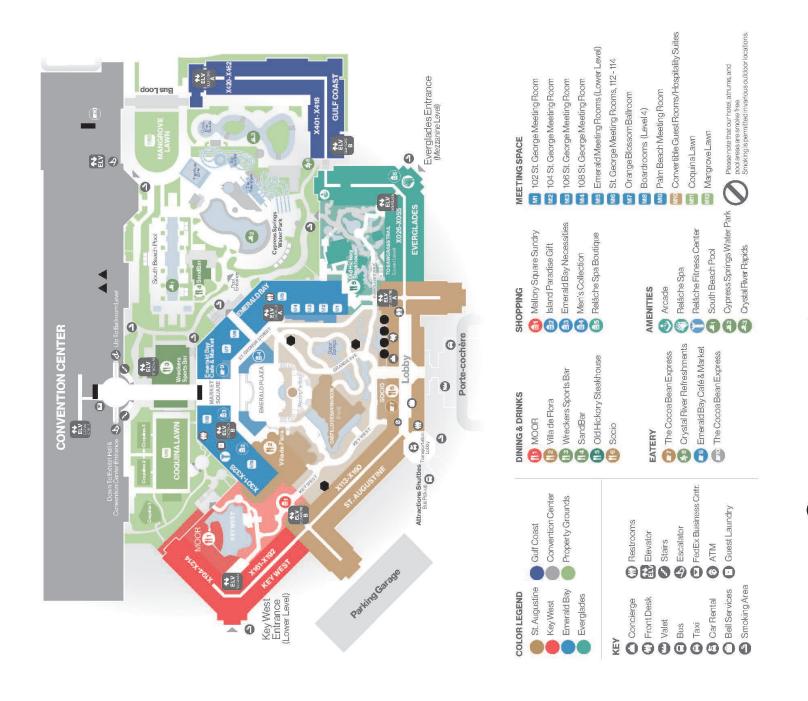

# NAPEO's 2023 Annual Conference & Marketplace Branding Deck Order Form.

| Location                          | Branding<br>Deck<br>Page # | Code                 | Price      | Quantity Offered                      | # Wish to confirm | Rank Order<br>You wish to<br>confirm |
|-----------------------------------|----------------------------|----------------------|------------|---------------------------------------|-------------------|--------------------------------------|
| Atrium Light Post Banners         | 2                          | Sponsor Only         | \$3,000    | 24 available, Multiple locations      |                   |                                      |
| Atrium Light Post Banners         | 2                          | Co-Branded           | \$3,000    | 22 available, multiple locations      |                   |                                      |
| Convention Center Bridge Windows  | 3                          | BW – WC11            | \$8,850    | One set (4 windows)                   |                   |                                      |
| Convention Center Bridge Windows  | 4                          | BW- WC1              | \$8,550    | One set (4 windows)                   | RESERVED          |                                      |
| Convention Center Bridge Windows  | 5                          | BW- WC2              | \$8,550    | One set (4 windows)                   |                   |                                      |
| Convention Center Bridge Windows  | 6                          | BW – WC3             | \$20,000   | One set (12 windows)                  |                   |                                      |
| Convention Center Bridge Windows  | 7                          | BW – WC5             | \$20,000   | One set (12 windows)                  |                   |                                      |
| Convention Center Bridge Windows  | 8                          | BW – WC7             | \$20,000   | One set (12 windows)                  |                   |                                      |
| Convention Center Bridge Windows  | 9                          | BW – WC9             | \$20,000   | One set (12 windows)                  |                   |                                      |
| Ballroom Level Escalator          | 10                         | Escalator Glass B61B | \$7,500    | One sponsor, 2 glass rails included,  |                   |                                      |
| City Hall Lobby                   | 11                         | Windows              | \$8,550    | One set – (4 windows)                 |                   |                                      |
| Rotunda Columns                   | 12                         | Column R3            | \$5,500    | One Column                            |                   |                                      |
| Rotunda Columns                   | 12                         | Column R4            | \$5,500    | One Column                            | RESERVED          |                                      |
| Osceola Ballroom Foyer & Lobby    | 13                         | OL-CG1 and OL-CG2    | \$13,000   | Price includes both columns           |                   |                                      |
| Osceola Foyer Ceiling Banners     | 14                         | OF-B33               | \$5,500    | Includes all 3 panels as shown        | RESERVED          |                                      |
| Osceola Lobby (not our reg. desk) | 16                         | Osc Reg 1-2 Wall     | \$16,000   | Offered as a set A, B1, (not B2)      |                   |                                      |
| Osceola Lobby Windows             | 17                         | OL-W2                | \$10,000 - | Full buyout all windows (or)          |                   |                                      |
| Osceola Lobby Windows             | 17                         | OL-W2                | \$5,500-   | Either Left or Right set of 4 windows |                   |                                      |
| Osceola Lobby Windows             | 18                         | OL-W3                | \$10,000 - | Full buyout all windows (or)          |                   |                                      |
| Location                          | Branding<br>Deck<br>Page # | Code                 | Price      | Quantity Offered                      | # Wish to confirm | Rank Order You wish to confirm       |
| Osceola Lobby Windows             | 18                         | OL-W3                | \$5,500-   | Either Left or Right set of 4 windows |                   |                                      |
| Osceola Lobby Windows             | 19                         | OL-W4                | \$10,000 - | Full buyout all windows (or)          |                   |                                      |
| Osceola Lobby Windows             | 19                         | OL-W4                | \$5,500-   | Either Left or Right set of 4 windows |                   |                                      |
| Osceola Lobby Windows             | 20                         | OL-W6                | \$10,000 - | Full buyout all windows (or)          |                   |                                      |
| Osceola Lobby Windows             | 20                         | OL-W6                | \$5,500-   | Either Left or Right set of 4 windows |                   |                                      |
| Osceola Lobby Windows             | 21                         | OL-W7                | \$10,000 - | Full buyout all windows (or)          |                   |                                      |
| Osceola Lobby Windows             | 21                         | OL-W7                | \$5,500-   | Either Left or Right set of 4 windows |                   |                                      |
| Coastal – banner                  | 22                         | CL-B1                | \$7,500    | One available                         | RESERVED          |                                      |
| Coastal – banner                  | 23                         | CL-B5                | \$7,500    | One available                         | RESERVED          |                                      |

| Location                     | Branding<br>Deck<br>Page # | Code              | Price    | Quantity Offered                  | # Wish to confirm | Rank Order<br>You wish to<br>confirm |
|------------------------------|----------------------------|-------------------|----------|-----------------------------------|-------------------|--------------------------------------|
| Coastal – banner             | 24                         | CL-B7             | \$7,500  | One available                     | RESERVED          |                                      |
| Coastal – columns            | 25                         | CL-CG1 and CL-CG2 | \$11,350 | Offered as a pair                 |                   |                                      |
| Coastal – columns            | 26                         | CL-CG3            | \$7,500  | Single                            |                   |                                      |
| Coastal – columns            | 27                         | CL-CG4            | \$7,500  | One panel available               |                   |                                      |
| Coastal – column             | 28                         | CL-CG5            | \$15,000 | 4-sided wrapped column            | RESERVED          |                                      |
| Coastal – Window             | 29                         | CL-WC1            | \$4,000  | One panel available               | RESERVED          |                                      |
| Coastal – Window             | 31                         | CL-WC4            | \$4,000  | One panel available               | RESERVED          |                                      |
| Coastal – Double Sided Rails | 32                         | CL-RC1            | \$12,500 | Left Rail -Includes 7 windows     |                   |                                      |
| Coastal – Double Sided Rails | 33                         | CL-RC2            | \$12,500 | Right Rail -Includes 7 windows    |                   |                                      |
| Escalator Bay – Windows      | 34                         | MEZZ WC1          | \$15,000 | 5 windows sold as one set         |                   |                                      |
| Escalator Bay – Windows      | 35                         | MEZZ WC2          | \$15,000 | 12 panels windows sold as one set |                   |                                      |
| Escalator Bay – Windows      | 36                         | MEZZ WC3          | \$12,000 | 12 panels windows sold as one set |                   |                                      |
| Escalator Bay – Windows      | 37                         | MEZZ WC4          | \$12,000 | 12 panels windows sold as one set |                   |                                      |
| Escalator Bay – Windows      | 38                         | MEZZ-EG1          | \$26,000 | 9 panel clings sold as one set    |                   |                                      |
| Staircase                    | 39                         | Staircase         | \$7,500  | Co-branded with NAPEO             |                   |                                      |
| Gulf Coast Bridge            | 41                         | GCB – WC1         | \$19,000 | Includes all panels as shown      |                   |                                      |
| Gulf Coast Bridge            | 42                         | GCB – WC2         | \$19,000 | Includes all panels as shown      |                   |                                      |
| Gulf Coast Bridge            | 43                         | GCB – WC3         | \$13,500 | Includes all panels as shown      |                   |                                      |
| Gulf Coast Bridge            | 44                         | GCB – WC4         | \$13,500 | Includes all panels as shown      |                   |                                      |
| Gulf Coast Bridge            | 45                         | GCB – WC5         | \$13,500 | Includes all panels as shown      |                   |                                      |
| Gulf Coast Bridge            | 46                         | GCB – WC6         | \$13,500 | Includes all panels as shown      |                   |                                      |
| Gulf Coast Bridge            | 47                         | GCB – WC7         | \$13,500 | Includes all panels as shown      |                   |                                      |
| Gulf Coast Bridge            | 48                         | GCB – WC8         | \$13,500 | Includes all panels as shown      |                   |                                      |
| Gulf Coast Bridge            | 49                         | GCB – WC9         | \$13,500 | Includes all panels as shown      |                   |                                      |
| Gulf Coast Bridge            | 50                         | GCB – WC10        | \$13,500 | Includes all panels as shown      |                   |                                      |
| Gulf Coast Bridge            | 51                         | GCB – WC11        | \$13,500 | Includes all panels as shown      |                   |                                      |
| Gulf Coast Bridge            | 52                         | GCB – WC12        | \$13,500 | Includes all panels as shown      |                   |                                      |
| Gulf Coast Bridge            | 53                         | GCB – WC13        | \$13,500 | Includes all panels as shown      |                   |                                      |
| Gulf Coast Bridge            | 54                         | GCB – WC14        | \$13,500 | Includes all panels as shown      |                   |                                      |
| Gulf Coast Bridge            | 55                         | GCB – WC15        | \$19,000 | Includes all panels as shown      |                   |                                      |

| Location                                                                                    | Branding<br>Deck<br>Page # | Code                          | Price       | Quantity Offered                                                                                                                                                                                       | # Wish to confirm | Rank Order<br>You wish to<br>confirm |
|---------------------------------------------------------------------------------------------|----------------------------|-------------------------------|-------------|--------------------------------------------------------------------------------------------------------------------------------------------------------------------------------------------------------|-------------------|--------------------------------------|
| Gulf Coast Bridge                                                                           | 56                         | GCB – WC16                    | \$19,000    | Includes all panels as shown                                                                                                                                                                           |                   |                                      |
| Fill it Forward – Water Bottles                                                             | 57                         | FIF Bottle                    | \$13,500    | For all fully registered conference attendees                                                                                                                                                          | RESERVED          |                                      |
| Marketplace Carpet Clings                                                                   | 58                         | Carpet Cling 24"              | \$1,250     | (Must be an exhibitor to be placed)                                                                                                                                                                    |                   |                                      |
| Mobile Charging Station                                                                     | 58                         | MCC                           | \$5,000 ea. | Two Locations, one by exhibit hall, and another by general sessions                                                                                                                                    |                   |                                      |
| Marketplace Exhibitor Aisle Signs                                                           | 58                         | Aisle sign                    | \$3,500     | One sponsor, 14 signs, cobranded w/NAPEO's Conference Theme                                                                                                                                            |                   |                                      |
| Hotel Digital Signage -Running<br>Sunday, Monday, Tuesday,<br>Wednesday of the Conference)  | 59                         | Front Desk (4)                | \$2,500     | Each sponsor's image will be an alternating static image for 30 seconds. (non-exclusive).  Sponsor provides Image format is .jpg or .png 1360x768 pix-els, 96 dpi, (Option is limited to 10 sponsors). |                   |                                      |
| Hotel Digital Signage – Running<br>Sunday, Monday, Tuesday,<br>Wednesday of the Conference) | 59                         | Horiz. Atrium Screen<br>(2)   | \$1,750     | Each sponsor's image will be an alternating static image for 30 seconds. (non-exclusive).  Sponsor provides a .jpg or .png at 1080 x 1920 pixels, 96 dpi.  (Option is limited to 10 sponsors).         |                   |                                      |
| Hotel Digital Signage - Running<br>Sunday, Monday, Tuesday,<br>Wednesday of the Conference) | 60                         | Mobile Screen (5)             | \$5,500     | Each sponsor's image will be an alternating static image for 30 seconds. (non-exclusive). Sponsor provides Resolution: 1080x1920. Image formats: jpeg o (Option is limited to 10 sponsors).            |                   |                                      |
| Hotel Digital Signage - Running<br>Sunday, Monday, Tuesday,<br>Wednesday of the Conference) | 60                         | Vertical Atrium<br>Screen (1) | \$2,000     | Each sponsor's image will be an alternating static image for 30 seconds. (non-exclusive).  Sponsor provides Images need to be                                                                          |                   |                                      |